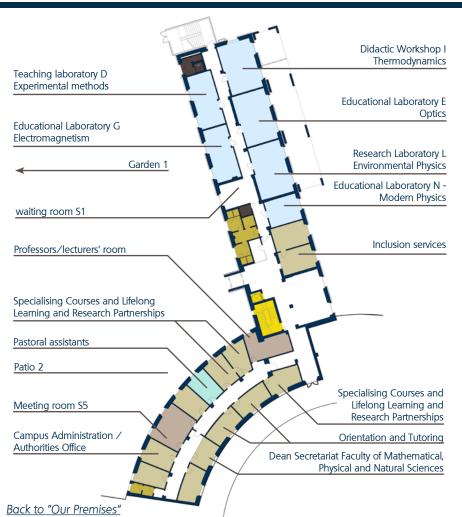

#### Classrooms and Laboratories

- Teaching laboratory D Experimental methods
- Educational Laboratory E Optics
- Educational Laboratory G Electromagnetism
- Didactic Workshop I Thermodynamics
- Research Laboratory L Environmental Physics
- Educational Laboratory N Modern Physics

#### Centro pastorale

Pastoral assistants

#### Other services

- Garden 1
- Patio 2
- Meeting room S5
- Waiting room S1

#### Administrative Offices

Inclusion service

**Stairwells and elevators** 

31 <u>Brescia</u>