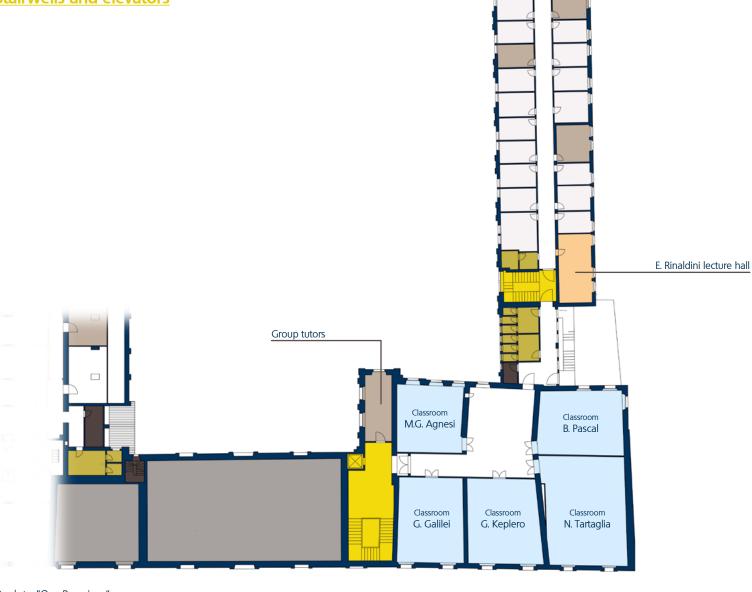

## Stairwells and elevators

Back to "Our Premises"

G. Tovini

Auditorium

Laboratory of Archaeology

University Theatre Centre (CUT) - La Stanza

- Classroom M. G. Agnesi
- Classroom G. GalileiClassroom G. Keplero
- Classroom B. Pascal
- Classroom N. Tartaglia
- Laboratory of Archaeology

## Representation Spaces • E. Rinaldini lecture hall

7

| Other services                               | Location                        | Floor             | Page |
|----------------------------------------------|---------------------------------|-------------------|------|
| International Office                         | Est wing                        | First floor       | 15   |
| Internship activities 1                      | Ovest wing                      | Second floor      | 21   |
| Internship activities 2                      | Ovest wing                      | Second floor      | 21   |
| Internship activities 3                      | Ovest wing                      | Second floor      | 21   |
| Multifunctional room entrance hall           | Est wing                        | Ground floor      | 13   |
| Equipped Classroom                           | Est wing                        | Underground floor | 12   |
| L Fossati classroom                          | Est wing                        | Underground floor | 12   |
| Copy centre                                  | Ovest wing                      | Ground floor      | 18   |
| University Theatre Centre (CUT) - La Stanza  | Est wing                        | Second floor      | 16   |
| EDUCatt                                      | External building - via Tosio 1 | Fourth floor      | 3    |
| Nursingroom                                  | Est wing                        | Mezzanine floor   | 14   |
| University Bookshop                          | Est wing                        | Ground floor      | 13   |
| Concierger services                          | Est wing                        | Ground floor      | 13   |
| Professors/lecturers' room                   | Est wing                        | First floor       | 15   |
| Guest office and administrative support      | Est wing                        | Second floor      | 16   |
| URP – Public Relations Office                | Ovest wing                      | First floor       | 20   |
| Group tutors                                 | Est wing                        | Second floor      | 16   |
| Catering services                            | Location                        | Floor             | Page |
| Panorama restaurant                          | External building - via Tosio 1 | Fourth floor      | 3    |
| Professors'/lecturers' studies               | Location                        | Floor             | Page |
| Faculty of Arts and Philosophy               | Est wing                        | Second floor      | 17   |
| Faculty of Foreign Languages and Literatures | Ovest wing                      | Second floor      | 22   |
| Faculty of Foreign Languages and Literatures | Ovest wing                      | Third floor       | 23   |
| Higher Institute of Religious Sciences       | Ovest wing                      | Third floor       | 23   |