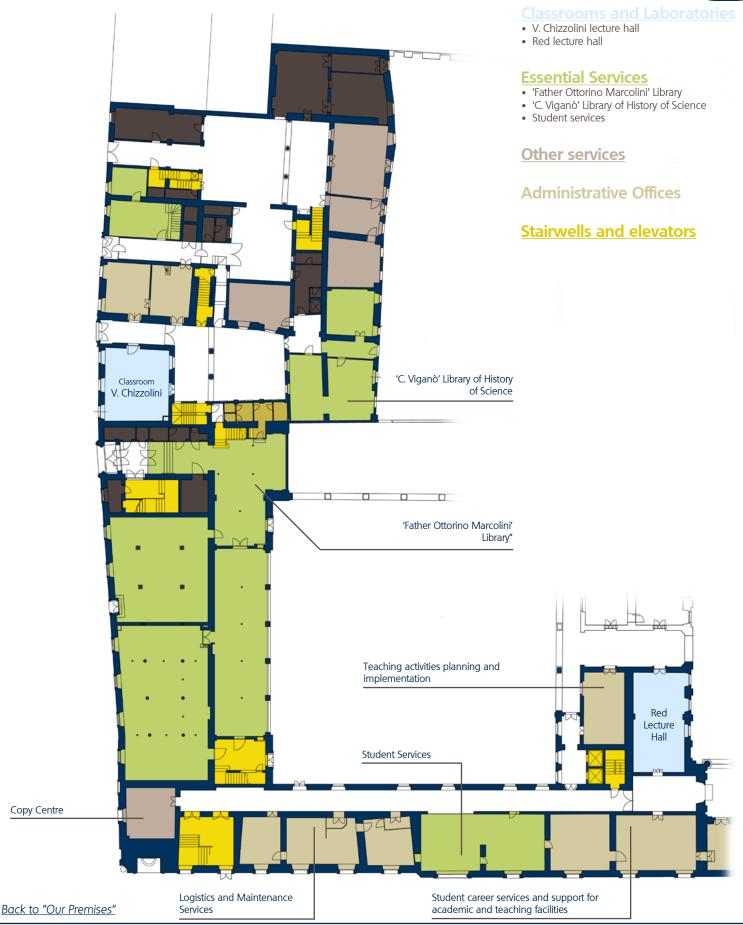

## **Essential Services**

'Father Ottorino Marcolini' Library

## Representation spaces

- G. Montini corridor

- Muses lecture hall
- E. Franceschini lecture hall

## **Administrative offices**

## Stairwells and elevators

## Other services