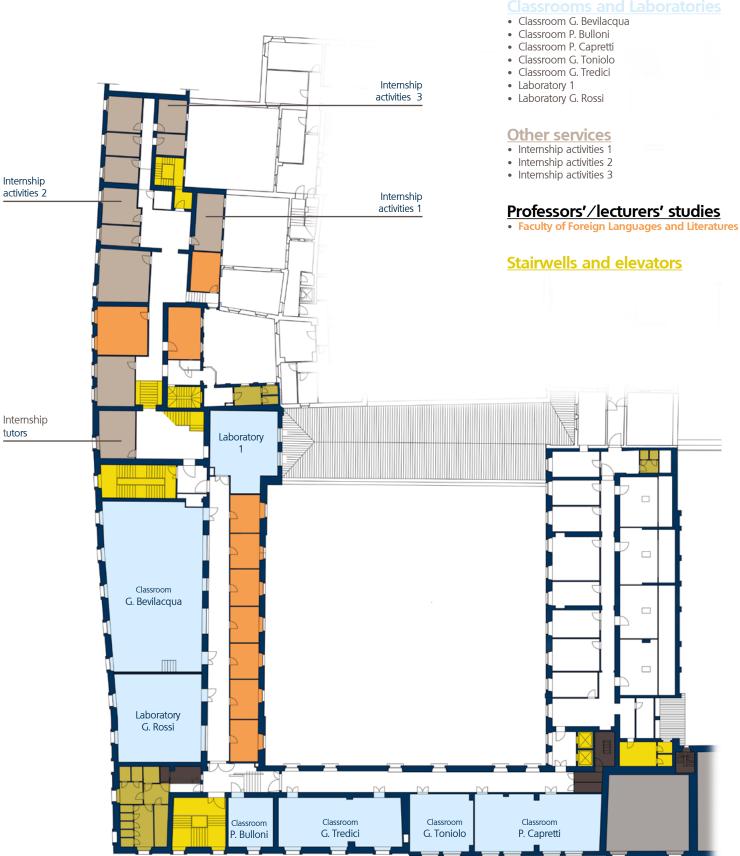

#### Classrooms and Laboratories

Multifunctional lecture hall

- Classroom L. Bazoli
- Classroom P. Frassati
- Classroom A. Luzzago

## **Stairwells and elevators**

15

- Classroom A. Gemelli
- Laboratory G. MelziLaboratory A. Zammarchi
- Laboratory 2
- Audiovisual production and post-production laboratory D.A.M.S. equipment desk

## Representation Spaces

- G. Tovini Auditorium
- G. Marconi lecture hall