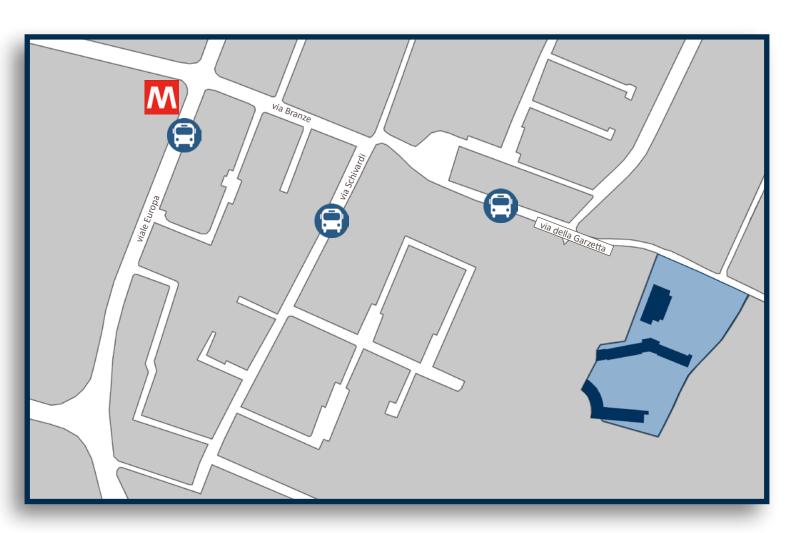

## **Mompiano Campus**

Via della Garzetta 48 Mompiano Neighbourhood

- stop: Europa

## **Bus lines**

- stop: via della Garzetta line 15
- stop: via Schivardi line 10
- stop: viale Europa line 16