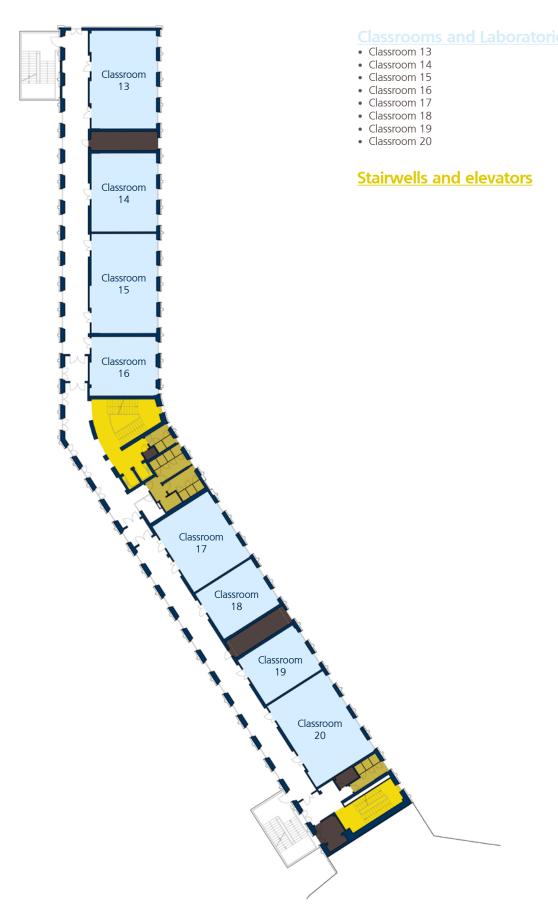

| Classrooms and Laboratories                                 | Location      | Floor              | Page |
|-------------------------------------------------------------|---------------|--------------------|------|
| Classroom 09                                                | Northern Body | Second floor       | 28   |
| Classroom 10                                                | Northern Body | Second floor       | 28   |
| Classroom 11                                                | Northern Body | Second floor       | 28   |
| Classroom 12                                                | Northern Body | Second floor       | 28   |
| Classroom 13                                                | Northern Body | Third floor        | 29   |
| Classroom 14                                                | Northern Body | Third floor        | 29   |
| Classroom 15                                                | Northern Body | Third floor        | 29   |
| Classroom 16                                                | Northern Body | Third floor        | 29   |
| Classroom 17                                                | Northern Body | Third floor        | 29   |
| Classroom 18                                                | Northern Body | Third floor        | 29   |
| Classroom 19                                                | Northern Body | Third floor        | 29   |
| Classroom 20                                                | Northern Body | Third floor        | 29   |
| Classroom 21                                                | Southern Body | Second floor       | 32   |
| Classroom 22                                                | Southern Body | Second floor       | 32   |
| Classroom 23                                                | Southern Body | Second floor       | 32   |
| Classroom 24                                                | Southern Body | Second floor       | 32   |
| Classroom 25                                                | Southern Body | Third floor        | 33   |
| Classroom 26                                                | Southern Body | Third floor        | 33   |
| Classroom 27                                                | Southern Body | Third floor        | 33   |
| Classroom 28                                                | Southern Body | Third floor        | 33   |
| Classroom 29                                                | Southern Body | Third floor        | 33   |
| Computer Room 1                                             | Northern Body | Floor above ground | 25   |
| Computer Room 2                                             | Northern Body | Second floor       | 28   |
| Computer Room 3 F. Pasquarelli                              | Southern Body | Second floor       | 32   |
| Research Laboratory A - Elphos 1                            | Southern Body | Floor above ground | 31   |
| Research Laboratory B - Surface Physics and<br>Spectroscopy | Southern Body | Floor above ground | 31   |
| Research Laboratory C - Nanosciences                        | Southern Body | Floor above ground | 31   |
| Research Laboratory F - Ulysses                             | Southern Body | Floor above ground | 31   |
| Research Laboratory H - Mechanics                           | Southern Body | Floor above ground | 31   |
| Research Laboratory L - Environmental Physics               | Southern Body | Mezzanine floor    | 31   |
| Research Laboratory M - Electronics                         | Southern Body | Floor above ground | 31   |
| Research Laboratory O - Biolab                              | Southern Body | Floor above ground | 31   |
| Teaching laboratory D - Experimental methods                | Southern Body | Mezzanine floor    | 31   |
| Educational Laboratory E - Optics                           | Southern Body | Mezzanine floor    | 31   |
| Educational Laboratory G - Electromagnetism                 | Southern Body | Mezzanine floor    | 31   |
| Didactic Workshop I - Thermodynamics                        | Southern Body | Mezzanine floor    | 31   |
| Educational Laboratory N - Modern Physics                   | Southern Body | Mezzanine floor    | 31   |
| Study room at the glass window                              | Northern Body | First floor        | 27   |