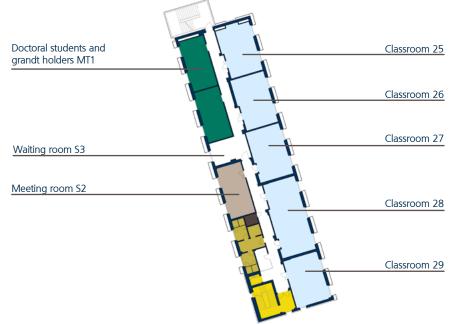

## Studi docenti

 Faculty of Mathematical, Physical and Natural Sciences

**Stairwells and elevators** 

- Classroom 25
- Classroom 26
- Classroom 27
- Classroom 28 • Classroom 29

## Other services

• Waiting room S3

## **Professors'/lecturers' studies**

• Faculty of Mathematical, Physical and **Natural Sciences** 

**Stairwells and elevators** 

Back to "Our Premises"