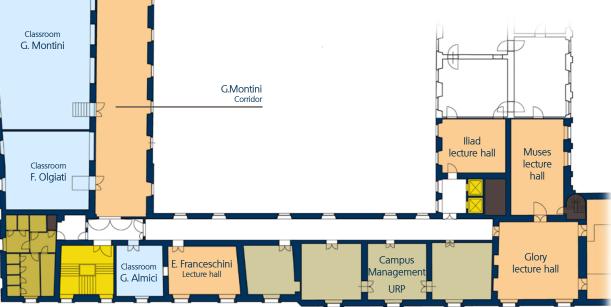

## Representation spaces

- G. Montini corridor

- Muses lecture hall
- E. Franceschini lecture hall

## **Administrative offices**

## Stairwells and elevators

## Other services