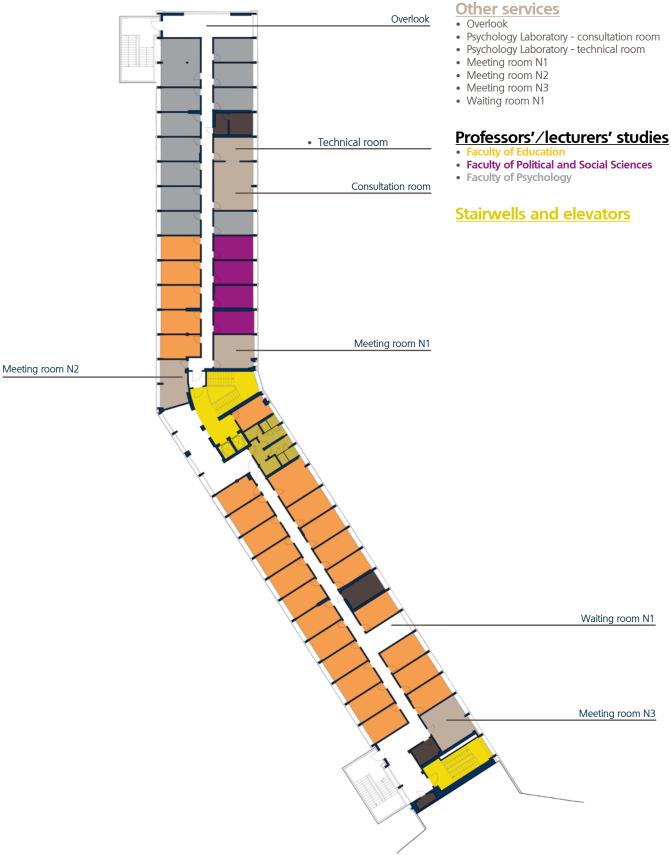

| Study rooms                                                                | Location      | Floor              | Page |
|----------------------------------------------------------------------------|---------------|--------------------|------|
| Study Room 1                                                               | Northern Body | Floor above ground | 25   |
| Study Room 2                                                               | Northern Body | Floor above ground | 25   |
| Representation Spaces                                                      | Location      | Floor              | Page |
| Thesis room 1                                                              | Northern Body | Mezzanine floor    | 26   |
| Thesis room 2                                                              | Northern Body | Mezzanine floor    | 26   |
| Essential Services                                                         | Location      | Floor              | Page |
| Career services management and student services                            | Northern Body | Mezzanine floor    | 31   |
| Book distribution room                                                     | Northern Body | Floor above ground | 25   |
| Reading Room                                                               | Northern Body | Floor above ground | 25   |
| Library services                                                           | Northern Body | Floor above ground | 25   |
| Pastoral Centre                                                            | Location      | Floor              | Page |
| Pastoral Assistants                                                        | Southern Body | Mezzanine floor    | 31   |
| Chapel                                                                     | Northern Body | Mezzanine floor    | 26   |
| Administrative Offices                                                     | Location      | Floor              | Page |
| Campus Administration / Authorities Office                                 | Southern Body | Mezzanine floor    | 31   |
| Dean Secretariat Faculty of Mathematical, Physical and<br>Natural Sciences | Southern Body | Mezzanine floor    | 31   |
| Specialising Courses and Lifelong Learning and<br>Research Partnerships    | Southern Body | Mezzanine floor    | 31   |
| Orientation and Tutoring                                                   | Southern Body | Mezzanine floor    | 31   |
| Inclusion Services                                                         | Southern Body | Mezzanine floor    | 31   |
| Logistics and Maintenance Service                                          | Southern Body | Third floor        | 33   |
| Other services                                                             | Location      | Floor              | Page |
| Main hall                                                                  | Northern Body | Mezzanine floor    | 26   |
| Conversation area N1                                                       | Northern Body | First floor        | 27   |
| Conversation area S1                                                       | Southern Body | Mezzanine floor    | 31   |
| Overlook                                                                   | Northern Body | Fourth floor       | 30   |
| Copy Centre                                                                | Northern Body | Floor above ground | 25   |
| Nursing room                                                               | Gymnasium     | Mezzanine floor    | 34   |
| Psychology Laboratory - consultation room                                  | Southern Body | Fourth floor       | 33   |
| Psychology Laboratory - technical room                                     | Southern Body | Fourth floor       | 33   |
| Bookshop                                                                   | Northern Body | Mezzanine floor    | 26   |
| Garden 1                                                                   | Northern Body | Mezzanine floor    | 26   |
| Gym                                                                        | Gymnasium     | Mezzanine floor    | 34   |
| Parking area 1                                                             | Northern Body | Mezzanine floor    | 26   |
| Parking area 2                                                             | Southern Body | Mezzanine floor    | 31   |
| Patio 1                                                                    | Northern Body | Mezzanine floor    | 26   |

| Patio 2                                                | Southern Body | Mezzanine floor    | 31   |
|--------------------------------------------------------|---------------|--------------------|------|
| Student representatives                                | Northern Body | Floor above ground | 25   |
| Waiting room N1                                        | Northern Body | Fourth floor       | 30   |
| Waiting room S1                                        | Southern Body | Mezzanine floor    | 31   |
| Waiting room S2                                        | Southern Body | Second floor       | 32   |
| Waiting room S3                                        | Southern Body | Third floor        | 33   |
| Waiting room S4                                        | Southern Body | Fourth floor       | 33   |
| Professors/lecturers' room                             | Southern Body | Mezzanine floor    | 31   |
| Meeting room N 1                                       | Northern Body | Fourth floor       | 30   |
| Meeting room N 2                                       | Northern Body | Fourth floor       | 30   |
| Meeting room N 3                                       | Northern Body | Fourth floor       | 30   |
| Meeting room N 4                                       | Northern Body | Mezzanine floor    | 26   |
| Meeting room S 1                                       | Southern Body | Fourth floor       | 33   |
| Meeting room S 2                                       | Southern Body | Third floor        | 33   |
| Meeting room S 3                                       | Southern Body | Second floor       | 32   |
| Meeting room S 4                                       | Southern Body | Second floor       | 32   |
| Meeting room S 5                                       | Southern Body | Mezzanine floor    | 31   |
| Changing rooms                                         | Gymnasium     | Mezzanine floor    | 34   |
| Scenic terrace                                         | Northern Body | Second floor       | 28   |
| Catering services                                      | Location      | Floor              | Page |
| Coffe.48                                               | Northern Body | Mezzanine floor    | 26   |
| Bar                                                    | Southern Body | First floor        | 32   |
| Canteen.48                                             | Southern Body | First floor        | 32   |
| Professors'/lecturers' studies                         | Location      | Floor              | Page |
| Faculty of Psychology                                  | Northern Body | Fourth floor       | 30   |
| Faculty of Education                                   | Northern Body | Fourth floor       | 30   |
| Faculty of Mathematical, Physical and Natural Sciences | Southern Body | Second floor       | 32   |
| Faculty of Mathematical, Physical and Natural Sciences | Southern Body | Third floor        | 33   |
| Faculty of Mathematical, Physical and Natural Sciences | Southern Body | Fourth floor       | 33   |
| Faculty of Political and Social Sciences               | Northern Body | Fourth floor       | 30   |

## **Stairwells and elevators**