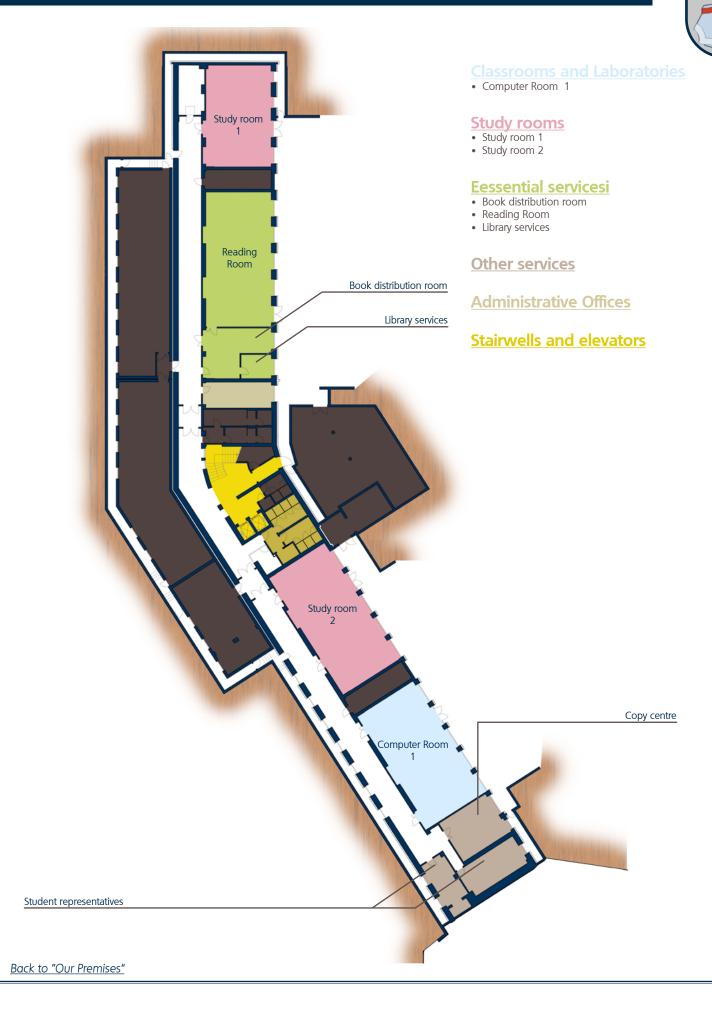

| Study rooms                                                                | Location      | Floor              | Page |
|----------------------------------------------------------------------------|---------------|--------------------|------|
| Study Room 1                                                               | Northern Body | Floor above ground | 25   |
| Study Room 2                                                               | Northern Body | Floor above ground | 25   |
| Representation Spaces                                                      | Location      | Floor              | Page |
| Thesis room 1                                                              | Northern Body | Mezzanine floor    | 26   |
| Thesis room 2                                                              | Northern Body | Mezzanine floor    | 26   |
| Essential Services                                                         | Location      | Floor              | Page |
| Career services management and student services                            | Northern Body | Mezzanine floor    | 31   |
| Book distribution room                                                     | Northern Body | Floor above ground | 25   |
| Reading Room                                                               | Northern Body | Floor above ground | 25   |
| Library services                                                           | Northern Body | Floor above ground | 25   |
| Pastoral Centre                                                            | Location      | Floor              | Page |
| Pastoral Assistants                                                        | Southern Body | Mezzanine floor    | 31   |
| Chapel                                                                     | Northern Body | Mezzanine floor    | 26   |
| Administrative Offices                                                     | Location      | Floor              | Page |
| Campus Administration / Authorities Office                                 | Southern Body | Mezzanine floor    | 31   |
| Dean Secretariat Faculty of Mathematical, Physical and<br>Natural Sciences | Southern Body | Mezzanine floor    | 31   |
| Specialising Courses and Lifelong Learning and<br>Research Partnerships    | Southern Body | Mezzanine floor    | 31   |
| Orientation and Tutoring                                                   | Southern Body | Mezzanine floor    | 31   |
| Inclusion Services                                                         | Southern Body | Mezzanine floor    | 31   |
| Logistics and Maintenance Service                                          | Southern Body | Third floor        | 33   |
| Other services                                                             | Location      | Floor              | Page |
| Main hall                                                                  | Northern Body | Mezzanine floor    | 26   |
| Conversation area N1                                                       | Northern Body | First floor        | 27   |
| Conversation area S1                                                       | Southern Body | Mezzanine floor    | 31   |
| Overlook                                                                   | Northern Body | Fourth floor       | 30   |
| Copy Centre                                                                | Northern Body | Floor above ground | 25   |
| Nursing room                                                               | Gymnasium     | Mezzanine floor    | 34   |
| Psychology Laboratory - consultation room                                  | Southern Body | Fourth floor       | 33   |
| Psychology Laboratory - technical room                                     | Southern Body | Fourth floor       | 33   |
| Bookshop                                                                   | Northern Body | Mezzanine floor    | 26   |
| Garden 1                                                                   | Northern Body | Mezzanine floor    | 26   |
| Gym                                                                        | Gymnasium     | Mezzanine floor    | 34   |
| Parking area 1                                                             | Northern Body | Mezzanine floor    | 26   |
| Parking area 2                                                             | Southern Body | Mezzanine floor    | 31   |
| Patio 1                                                                    | Northern Body | Mezzanine floor    | 26   |

## **Study rooms**

• Study room

## **Stairwells and elevators**