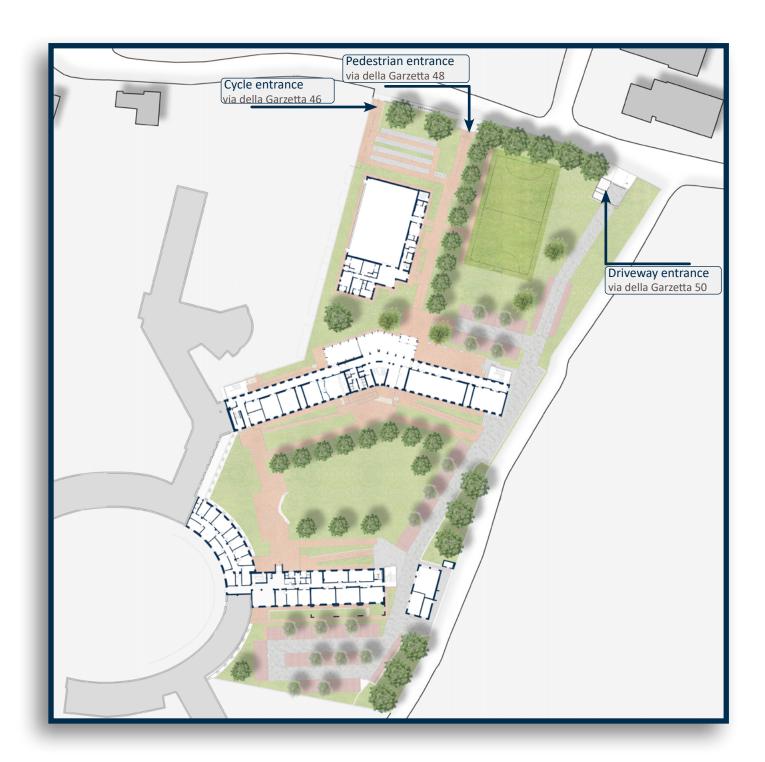

## **Mompiano Campus**

Via della Garzetta 48 Mompiano Neighbourhood

- stop: Europa

## **Bus lines**

- stop: via della Garzetta line 15
- stop: via Schivardi line 10
- stop: viale Europa line 16