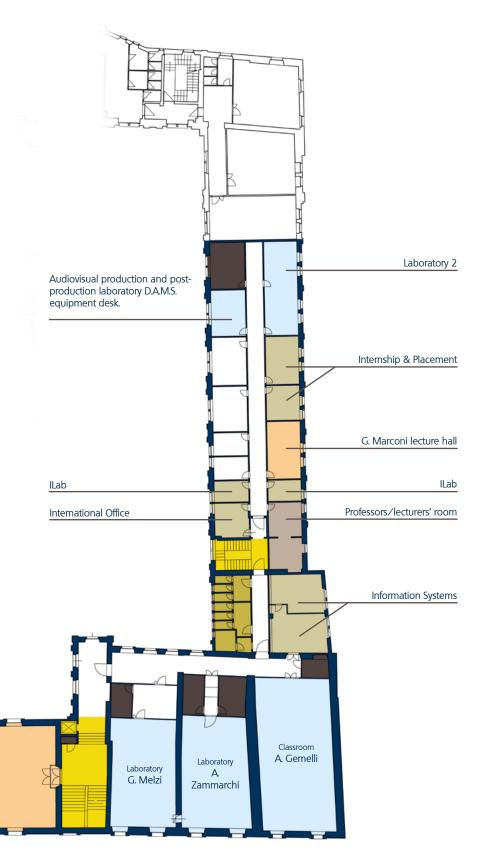

## **Stairwells and elevators**

15

- Classroom A. Gemelli
- Laboratory G. MelziLaboratory A. Zammarchi
- Laboratory 2
- Audiovisual production and post-production laboratory D.A.M.S. equipment desk

## Representation Spaces

- G. Tovini Auditorium
- G. Marconi lecture hall