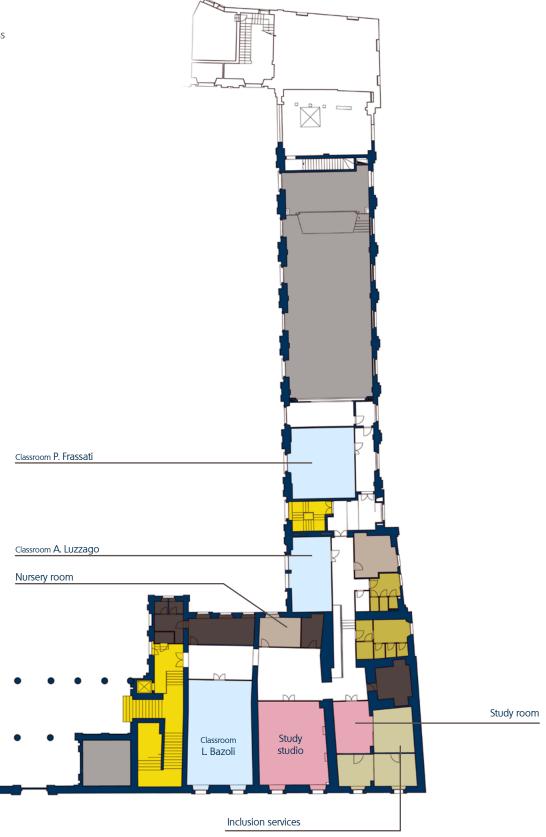

#### Classrooms and Laboratories

Multifunctional lecture hall

- Classroom L. Bazoli
- Classroom P. Frassati
- Classroom A. Luzzago

## **Study rooms**

- Study roomStudy room entrance hall Inclusion Servicess

## **Administrative offices**

Inclusion service