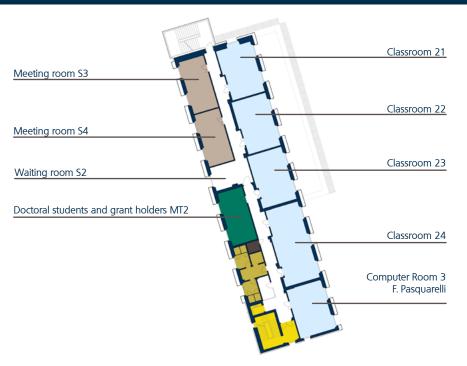

## Southern body - Second floor

#### Classrooms and Laboratories

- Classroom 21
- Classroom 22
- Classroom 23
- Classroom 24
- Computer Room 3 F. Pasquarelli

#### Other services

- Meeting room S3
- Meeting room \$4
- Waiting room S2