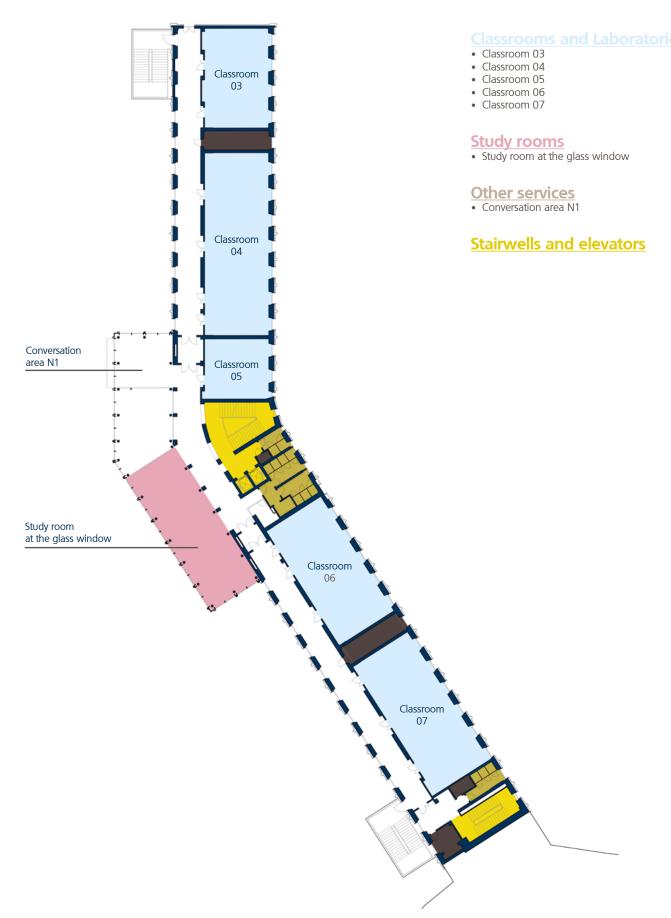

| Classrooms and Laboratories                                 | Location      | Floor              | Page |
|-------------------------------------------------------------|---------------|--------------------|------|
| Classroom 09                                                | Northern Body | Second floor       | 28   |
| Classroom 10                                                | Northern Body | Second floor       | 28   |
| Classroom 11                                                | Northern Body | Second floor       | 28   |
| Classroom 12                                                | Northern Body | Second floor       | 28   |
| Classroom 13                                                | Northern Body | Third floor        | 29   |
| Classroom 14                                                | Northern Body | Third floor        | 29   |
| Classroom 15                                                | Northern Body | Third floor        | 29   |
| Classroom 16                                                | Northern Body | Third floor        | 29   |
| Classroom 17                                                | Northern Body | Third floor        | 29   |
| Classroom 18                                                | Northern Body | Third floor        | 29   |
| Classroom 19                                                | Northern Body | Third floor        | 29   |
| Classroom 20                                                | Northern Body | Third floor        | 29   |
| Classroom 21                                                | Southern Body | Second floor       | 32   |
| Classroom 22                                                | Southern Body | Second floor       | 32   |
| Classroom 23                                                | Southern Body | Second floor       | 32   |
| Classroom 24                                                | Southern Body | Second floor       | 32   |
| Classroom 25                                                | Southern Body | Third floor        | 33   |
| Classroom 26                                                | Southern Body | Third floor        | 33   |
| Classroom 27                                                | Southern Body | Third floor        | 33   |
| Classroom 28                                                | Southern Body | Third floor        | 33   |
| Classroom 29                                                | Southern Body | Third floor        | 33   |
| Computer Room 1                                             | Northern Body | Floor above ground | 25   |
| Computer Room 2                                             | Northern Body | Second floor       | 28   |
| Computer Room 3 F. Pasquarelli                              | Southern Body | Second floor       | 32   |
| Research Laboratory A - Elphos 1                            | Southern Body | Floor above ground | 31   |
| Research Laboratory B - Surface Physics and<br>Spectroscopy | Southern Body | Floor above ground | 31   |
| Research Laboratory C - Nanosciences                        | Southern Body | Floor above ground | 31   |
| Research Laboratory F - Ulysses                             | Southern Body | Floor above ground | 31   |
| Research Laboratory H - Mechanics                           | Southern Body | Floor above ground | 31   |
| Research Laboratory L - Environmental Physics               | Southern Body | Mezzanine floor    | 31   |
| Research Laboratory M - Electronics                         | Southern Body | Floor above ground | 31   |
| Research Laboratory O - Biolab                              | Southern Body | Floor above ground | 31   |
| Teaching laboratory D - Experimental methods                | Southern Body | Mezzanine floor    | 31   |
| Educational Laboratory E - Optics                           | Southern Body | Mezzanine floor    | 31   |
| Educational Laboratory G - Electromagnetism                 | Southern Body | Mezzanine floor    | 31   |
| Didactic Workshop I - Thermodynamics                        | Southern Body | Mezzanine floor    | 31   |
| Educational Laboratory N - Modern Physics                   | Southern Body | Mezzanine floor    | 31   |
| Study room at the glass window                              | Northern Body | First floor        | 27   |

| Study rooms                                                                | Location      | Floor              | Page |
|----------------------------------------------------------------------------|---------------|--------------------|------|
| Study Room 1                                                               | Northern Body | Floor above ground | 25   |
| Study Room 2                                                               | Northern Body | Floor above ground | 25   |
| Representation Spaces                                                      | Location      | Floor              | Page |
| Thesis room 1                                                              | Northern Body | Mezzanine floor    | 26   |
| Thesis room 2                                                              | Northern Body | Mezzanine floor    | 26   |
| Essential Services                                                         | Location      | Floor              | Page |
| Career services management and student services                            | Northern Body | Mezzanine floor    | 31   |
| Book distribution room                                                     | Northern Body | Floor above ground | 25   |
| Reading Room                                                               | Northern Body | Floor above ground | 25   |
| Library services                                                           | Northern Body | Floor above ground | 25   |
| Pastoral Centre                                                            | Location      | Floor              | Page |
| Pastoral Assistants                                                        | Southern Body | Mezzanine floor    | 31   |
| Chapel                                                                     | Northern Body | Mezzanine floor    | 26   |
| Administrative Offices                                                     | Location      | Floor              | Page |
| Campus Administration / Authorities Office                                 | Southern Body | Mezzanine floor    | 31   |
| Dean Secretariat Faculty of Mathematical, Physical and<br>Natural Sciences | Southern Body | Mezzanine floor    | 31   |
| Specialising Courses and Lifelong Learning and<br>Research Partnerships    | Southern Body | Mezzanine floor    | 31   |
| Orientation and Tutoring                                                   | Southern Body | Mezzanine floor    | 31   |
| Inclusion Services                                                         | Southern Body | Mezzanine floor    | 31   |
| Logistics and Maintenance Service                                          | Southern Body | Third floor        | 33   |
| Other services                                                             | Location      | Floor              | Page |
| Main hall                                                                  | Northern Body | Mezzanine floor    | 26   |
| Conversation area N1                                                       | Northern Body | First floor        | 27   |
| Conversation area S1                                                       | Southern Body | Mezzanine floor    | 31   |
| Overlook                                                                   | Northern Body | Fourth floor       | 30   |
| Copy Centre                                                                | Northern Body | Floor above ground | 25   |
| Nursing room                                                               | Gymnasium     | Mezzanine floor    | 34   |
| Psychology Laboratory - consultation room                                  | Southern Body | Fourth floor       | 33   |
| Psychology Laboratory - technical room                                     | Southern Body | Fourth floor       | 33   |
| Bookshop                                                                   | Northern Body | Mezzanine floor    | 26   |
| Garden 1                                                                   | Northern Body | Mezzanine floor    | 26   |
| Gym                                                                        | Gymnasium     | Mezzanine floor    | 34   |
| Parking area 1                                                             | Northern Body | Mezzanine floor    | 26   |
| Parking area 2                                                             | Southern Body | Mezzanine floor    | 31   |
| Patio 1                                                                    | Northern Body | Mezzanine floor    | 26   |