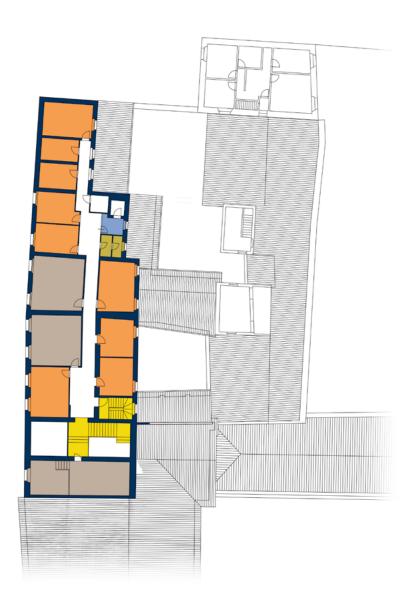

## Mompiano Campus

| Classrooms and Laboratories | Location      | Floor           | Page |
|-----------------------------|---------------|-----------------|------|
| Classroom 01                | Northern Body | Mezzanine floor | 26   |
| Classroom 02                | Northern Body | Mezzanine floor | 26   |
| Classroom 03                | Northern Body | First floor     | 27   |
| Classroom 04                | Northern Body | First floor     | 27   |
| Classroom 05                | Northern Body | First floor     | 27   |
| Classroom 06                | Northern Body | First floor     | 27   |
| Classroom 07                | Northern Body | First floor     | 27   |
| Classroom 08                | Northern Body | Second floor    | 28   |

| Classrooms and Laboratories                                 | Location      | Floor              | Page |
|-------------------------------------------------------------|---------------|--------------------|------|
| Classroom 09                                                | Northern Body | Second floor       | 28   |
| Classroom 10                                                | Northern Body | Second floor       | 28   |
| Classroom 11                                                | Northern Body | Second floor       | 28   |
| Classroom 12                                                | Northern Body | Second floor       | 28   |
| Classroom 13                                                | Northern Body | Third floor        | 29   |
| Classroom 14                                                | Northern Body | Third floor        | 29   |
| Classroom 15                                                | Northern Body | Third floor        | 29   |
| Classroom 16                                                | Northern Body | Third floor        | 29   |
| Classroom 17                                                | Northern Body | Third floor        | 29   |
| Classroom 18                                                | Northern Body | Third floor        | 29   |
| Classroom 19                                                | Northern Body | Third floor        | 29   |
| Classroom 20                                                | Northern Body | Third floor        | 29   |
| Classroom 21                                                | Southern Body | Second floor       | 32   |
| Classroom 22                                                | Southern Body | Second floor       | 32   |
| Classroom 23                                                | Southern Body | Second floor       | 32   |
| Classroom 24                                                | Southern Body | Second floor       | 32   |
| Classroom 25                                                | Southern Body | Third floor        | 33   |
| Classroom 26                                                | Southern Body | Third floor        | 33   |
| Classroom 27                                                | Southern Body | Third floor        | 33   |
| Classroom 28                                                | Southern Body | Third floor        | 33   |
| Classroom 29                                                | Southern Body | Third floor        | 33   |
| Computer Room 1                                             | Northern Body | Floor above ground | 25   |
| Computer Room 2                                             | Northern Body | Second floor       | 28   |
| Computer Room 3 F. Pasquarelli                              | Southern Body | Second floor       | 32   |
| Research Laboratory A - Elphos 1                            | Southern Body | Floor above ground | 31   |
| Research Laboratory B - Surface Physics and<br>Spectroscopy | Southern Body | Floor above ground | 31   |
| Research Laboratory C - Nanosciences                        | Southern Body | Floor above ground | 31   |
| Research Laboratory F - Ulysses                             | Southern Body | Floor above ground | 31   |
| Research Laboratory H - Mechanics                           | Southern Body | Floor above ground | 31   |
| Research Laboratory L - Environmental Physics               | Southern Body | Mezzanine floor    | 31   |
| Research Laboratory M - Electronics                         | Southern Body | Floor above ground | 31   |
| Research Laboratory O - Biolab                              | Southern Body | Floor above ground | 31   |
| Teaching laboratory D - Experimental methods                | Southern Body | Mezzanine floor    | 31   |
| Educational Laboratory E - Optics                           | Southern Body | Mezzanine floor    | 31   |
| Educational Laboratory G - Electromagnetism                 | Southern Body | Mezzanine floor    | 31   |
| Didactic Workshop I - Thermodynamics                        | Southern Body | Mezzanine floor    | 31   |
| Educational Laboratory N - Modern Physics                   | Southern Body | Mezzanine floor    | 31   |
| Study room at the glass window                              | Northern Body | First floor        | 27   |

| Study rooms                                                                | Location      | Floor              | Page |
|----------------------------------------------------------------------------|---------------|--------------------|------|
| Study Room 1                                                               | Northern Body | Floor above ground | 25   |
| Study Room 2                                                               | Northern Body | Floor above ground | 25   |
| Representation Spaces                                                      | Location      | Floor              | Page |
| Thesis room 1                                                              | Northern Body | Mezzanine floor    | 26   |
| Thesis room 2                                                              | Northern Body | Mezzanine floor    | 26   |
| Essential Services                                                         | Location      | Floor              | Page |
| Career services management and student services                            | Northern Body | Mezzanine floor    | 31   |
| Book distribution room                                                     | Northern Body | Floor above ground | 25   |
| Reading Room                                                               | Northern Body | Floor above ground | 25   |
| Library services                                                           | Northern Body | Floor above ground | 25   |
| Pastoral Centre                                                            | Location      | Floor              | Page |
| Pastoral Assistants                                                        | Southern Body | Mezzanine floor    | 31   |
| Chapel                                                                     | Northern Body | Mezzanine floor    | 26   |
| Administrative Offices                                                     | Location      | Floor              | Page |
| Campus Administration / Authorities Office                                 | Southern Body | Mezzanine floor    | 31   |
| Dean Secretariat Faculty of Mathematical, Physical and<br>Natural Sciences | Southern Body | Mezzanine floor    | 31   |
| Specialising Courses and Lifelong Learning and<br>Research Partnerships    | Southern Body | Mezzanine floor    | 31   |
| Orientation and Tutoring                                                   | Southern Body | Mezzanine floor    | 31   |
| Inclusion Services                                                         | Southern Body | Mezzanine floor    | 31   |
| Logistics and Maintenance Service                                          | Southern Body | Third floor        | 33   |
| Other services                                                             | Location      | Floor              | Page |
| Main hall                                                                  | Northern Body | Mezzanine floor    | 26   |
| Conversation area N1                                                       | Northern Body | First floor        | 27   |
| Conversation area S1                                                       | Southern Body | Mezzanine floor    | 31   |
| Overlook                                                                   | Northern Body | Fourth floor       | 30   |
| Copy Centre                                                                | Northern Body | Floor above ground | 25   |
| Nursing room                                                               | Gymnasium     | Mezzanine floor    | 34   |
| Psychology Laboratory - consultation room                                  | Southern Body | Fourth floor       | 33   |
| Psychology Laboratory - technical room                                     | Southern Body | Fourth floor       | 33   |
| Bookshop                                                                   | Northern Body | Mezzanine floor    | 26   |
| Garden 1                                                                   | Northern Body | Mezzanine floor    | 26   |
| Gym                                                                        | Gymnasium     | Mezzanine floor    | 34   |
| Parking area 1                                                             | Northern Body | Mezzanine floor    | 26   |
| Parking area 2                                                             | Southern Body | Mezzanine floor    | 31   |
| Patio 1                                                                    | Northern Body | Mezzanine floor    | 26   |

| Patio 2                                                | Southern Body | Mezzanine floor    | 31   |
|--------------------------------------------------------|---------------|--------------------|------|
| Student representatives                                | Northern Body | Floor above ground | 25   |
| Waiting room N1                                        | Northern Body | Fourth floor       | 30   |
| Waiting room S1                                        | Southern Body | Mezzanine floor    | 31   |
| Waiting room S2                                        | Southern Body | Second floor       | 32   |
| Waiting room S3                                        | Southern Body | Third floor        | 33   |
| Waiting room S4                                        | Southern Body | Fourth floor       | 33   |
| Professors/lecturers' room                             | Southern Body | Mezzanine floor    | 31   |
| Meeting room N 1                                       | Northern Body | Fourth floor       | 30   |
| Meeting room N 2                                       | Northern Body | Fourth floor       | 30   |
| Meeting room N 3                                       | Northern Body | Fourth floor       | 30   |
| Meeting room N 4                                       | Northern Body | Mezzanine floor    | 26   |
| Meeting room S 1                                       | Southern Body | Fourth floor       | 33   |
| Meeting room S 2                                       | Southern Body | Third floor        | 33   |
| Meeting room S 3                                       | Southern Body | Second floor       | 32   |
| Meeting room S 4                                       | Southern Body | Second floor       | 32   |
| Meeting room S 5                                       | Southern Body | Mezzanine floor    | 31   |
| Changing rooms                                         | Gymnasium     | Mezzanine floor    | 34   |
| Scenic terrace                                         | Northern Body | Second floor       | 28   |
| Catering services                                      | Location      | Floor              | Page |
| Coffe.48                                               | Northern Body | Mezzanine floor    | 26   |
| Bar                                                    | Southern Body | First floor        | 32   |
| Canteen.48                                             | Southern Body | First floor        | 32   |
| Professors'/lecturers' studies                         | Location      | Floor              | Page |
| Faculty of Psychology                                  | Northern Body | Fourth floor       | 30   |
| Faculty of Education                                   | Northern Body | Fourth floor       | 30   |
| Faculty of Mathematical, Physical and Natural Sciences | Southern Body | Second floor       | 32   |
| Faculty of Mathematical, Physical and Natural Sciences | Southern Body | Third floor        | 33   |
| Faculty of Mathematical, Physical and Natural Sciences | Southern Body | Fourth floor       | 33   |
| Faculty of Political and Social Sciences               | Northern Body | Fourth floor       | 30   |