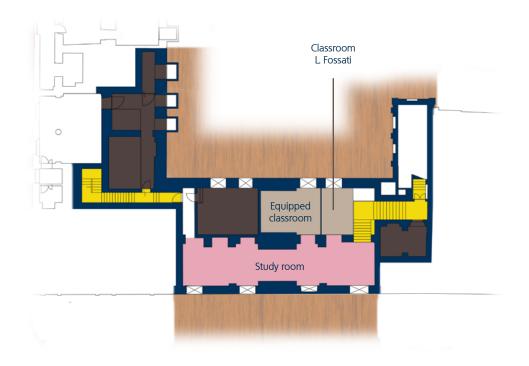

## **Study rooms**

• Study room

# Other services Classroom L Fossati Equipped Class room

## **Study rooms**

- Study roomStudy room entrance hall Inclusion Servicess