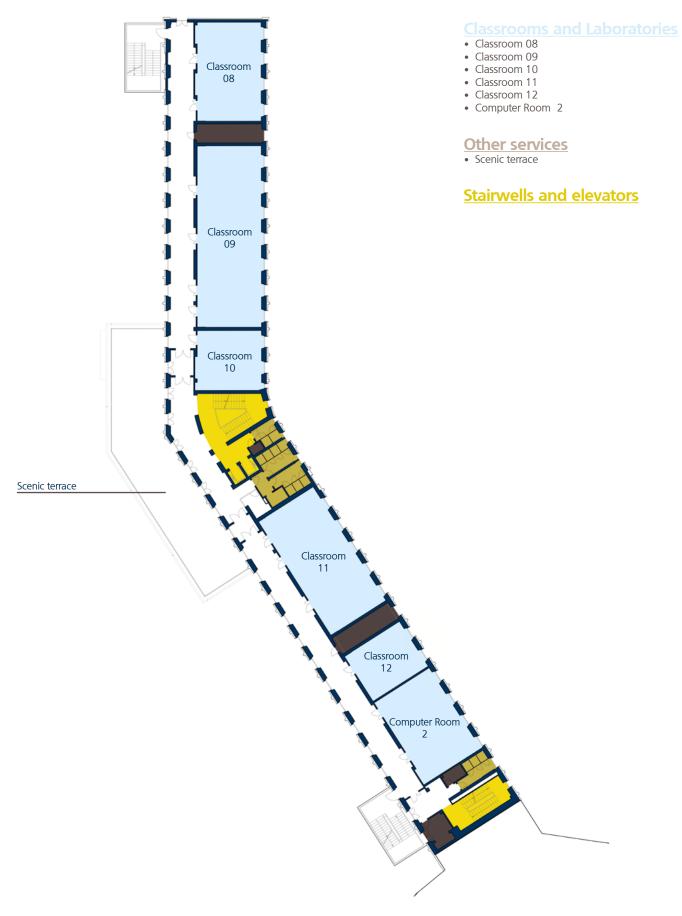

## Mompiano Campus

| Classrooms and Laboratories | Location      | Floor           | Page |
|-----------------------------|---------------|-----------------|------|
| Classroom 01                | Northern Body | Mezzanine floor | 26   |
| Classroom 02                | Northern Body | Mezzanine floor | 26   |
| Classroom 03                | Northern Body | First floor     | 27   |
| Classroom 04                | Northern Body | First floor     | 27   |
| Classroom 05                | Northern Body | First floor     | 27   |
| Classroom 06                | Northern Body | First floor     | 27   |
| Classroom 07                | Northern Body | First floor     | 27   |
| Classroom 08                | Northern Body | Second floor    | 28   |

| Classrooms and Laboratories                                 | Location      | Floor              | Page |
|-------------------------------------------------------------|---------------|--------------------|------|
| Classroom 09                                                | Northern Body | Second floor       | 28   |
| Classroom 10                                                | Northern Body | Second floor       | 28   |
| Classroom 11                                                | Northern Body | Second floor       | 28   |
| Classroom 12                                                | Northern Body | Second floor       | 28   |
| Classroom 13                                                | Northern Body | Third floor        | 29   |
| Classroom 14                                                | Northern Body | Third floor        | 29   |
| Classroom 15                                                | Northern Body | Third floor        | 29   |
| Classroom 16                                                | Northern Body | Third floor        | 29   |
| Classroom 17                                                | Northern Body | Third floor        | 29   |
| Classroom 18                                                | Northern Body | Third floor        | 29   |
| Classroom 19                                                | Northern Body | Third floor        | 29   |
| Classroom 20                                                | Northern Body | Third floor        | 29   |
| Classroom 21                                                | Southern Body | Second floor       | 32   |
| Classroom 22                                                | Southern Body | Second floor       | 32   |
| Classroom 23                                                | Southern Body | Second floor       | 32   |
| Classroom 24                                                | Southern Body | Second floor       | 32   |
| Classroom 25                                                | Southern Body | Third floor        | 33   |
| Classroom 26                                                | Southern Body | Third floor        | 33   |
| Classroom 27                                                | Southern Body | Third floor        | 33   |
| Classroom 28                                                | Southern Body | Third floor        | 33   |
| Classroom 29                                                | Southern Body | Third floor        | 33   |
| Computer Room 1                                             | Northern Body | Floor above ground | 25   |
| Computer Room 2                                             | Northern Body | Second floor       | 28   |
| Computer Room 3 F. Pasquarelli                              | Southern Body | Second floor       | 32   |
| Research Laboratory A - Elphos 1                            | Southern Body | Floor above ground | 31   |
| Research Laboratory B - Surface Physics and<br>Spectroscopy | Southern Body | Floor above ground | 31   |
| Research Laboratory C - Nanosciences                        | Southern Body | Floor above ground | 31   |
| Research Laboratory F - Ulysses                             | Southern Body | Floor above ground | 31   |
| Research Laboratory H - Mechanics                           | Southern Body | Floor above ground | 31   |
| Research Laboratory L - Environmental Physics               | Southern Body | Mezzanine floor    | 31   |
| Research Laboratory M - Electronics                         | Southern Body | Floor above ground | 31   |
| Research Laboratory O - Biolab                              | Southern Body | Floor above ground | 31   |
| Teaching laboratory D - Experimental methods                | Southern Body | Mezzanine floor    | 31   |
| Educational Laboratory E - Optics                           | Southern Body | Mezzanine floor    | 31   |
| Educational Laboratory G - Electromagnetism                 | Southern Body | Mezzanine floor    | 31   |
| Didactic Workshop I - Thermodynamics                        | Southern Body | Mezzanine floor    | 31   |
| Educational Laboratory N - Modern Physics                   | Southern Body | Mezzanine floor    | 31   |
| Study room at the glass window                              | Northern Body | First floor        | 27   |