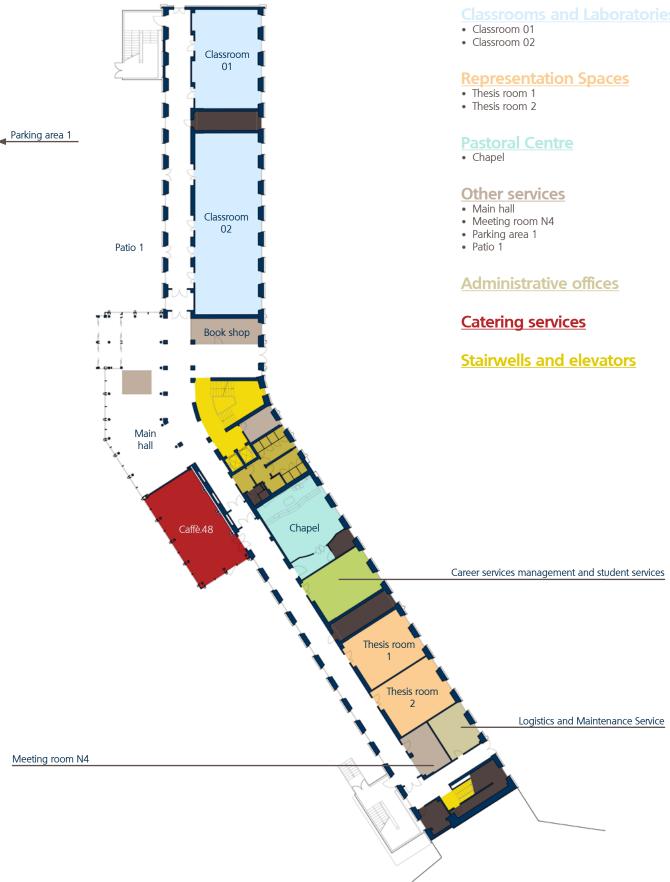

| Study rooms                                                                | Location      | Floor              | Page |
|----------------------------------------------------------------------------|---------------|--------------------|------|
| Study Room 1                                                               | Northern Body | Floor above ground | 25   |
| Study Room 2                                                               | Northern Body | Floor above ground | 25   |
| Representation Spaces                                                      | Location      | Floor              | Page |
| Thesis room 1                                                              | Northern Body | Mezzanine floor    | 26   |
| Thesis room 2                                                              | Northern Body | Mezzanine floor    | 26   |
| Essential Services                                                         | Location      | Floor              | Page |
| Career services management and student services                            | Northern Body | Mezzanine floor    | 31   |
| Book distribution room                                                     | Northern Body | Floor above ground | 25   |
| Reading Room                                                               | Northern Body | Floor above ground | 25   |
| Library services                                                           | Northern Body | Floor above ground | 25   |
| Pastoral Centre                                                            | Location      | Floor              | Page |
| Pastoral Assistants                                                        | Southern Body | Mezzanine floor    | 31   |
| Chapel                                                                     | Northern Body | Mezzanine floor    | 26   |
| Administrative Offices                                                     | Location      | Floor              | Page |
| Campus Administration / Authorities Office                                 | Southern Body | Mezzanine floor    | 31   |
| Dean Secretariat Faculty of Mathematical, Physical and<br>Natural Sciences | Southern Body | Mezzanine floor    | 31   |
| Specialising Courses and Lifelong Learning and<br>Research Partnerships    | Southern Body | Mezzanine floor    | 31   |
| Orientation and Tutoring                                                   | Southern Body | Mezzanine floor    | 31   |
| Inclusion Services                                                         | Southern Body | Mezzanine floor    | 31   |
| Logistics and Maintenance Service                                          | Southern Body | Third floor        | 33   |
| Other services                                                             | Location      | Floor              | Page |
| Main hall                                                                  | Northern Body | Mezzanine floor    | 26   |
| Conversation area N1                                                       | Northern Body | First floor        | 27   |
| Conversation area S1                                                       | Southern Body | Mezzanine floor    | 31   |
| Overlook                                                                   | Northern Body | Fourth floor       | 30   |
| Copy Centre                                                                | Northern Body | Floor above ground | 25   |
| Nursing room                                                               | Gymnasium     | Mezzanine floor    | 34   |
| Psychology Laboratory - consultation room                                  | Southern Body | Fourth floor       | 33   |
| Psychology Laboratory - technical room                                     | Southern Body | Fourth floor       | 33   |
| Bookshop                                                                   | Northern Body | Mezzanine floor    | 26   |
| Garden 1                                                                   | Northern Body | Mezzanine floor    | 26   |
| Gym                                                                        | Gymnasium     | Mezzanine floor    | 34   |
| Parking area 1                                                             | Northern Body | Mezzanine floor    | 26   |
| Parking area 2                                                             | Southern Body | Mezzanine floor    | 31   |
| Patio 1                                                                    | Northern Body | Mezzanine floor    | 26   |

| Patio 2                                                | Southern Body | Mezzanine floor    | 31   |
|--------------------------------------------------------|---------------|--------------------|------|
| Student representatives                                | Northern Body | Floor above ground | 25   |
| Waiting room N1                                        | Northern Body | Fourth floor       | 30   |
| Waiting room S1                                        | Southern Body | Mezzanine floor    | 31   |
| Waiting room S2                                        | Southern Body | Second floor       | 32   |
| Waiting room S3                                        | Southern Body | Third floor        | 33   |
| Waiting room S4                                        | Southern Body | Fourth floor       | 33   |
| Professors/lecturers' room                             | Southern Body | Mezzanine floor    | 31   |
| Meeting room N 1                                       | Northern Body | Fourth floor       | 30   |
| Meeting room N 2                                       | Northern Body | Fourth floor       | 30   |
| Meeting room N 3                                       | Northern Body | Fourth floor       | 30   |
| Meeting room N 4                                       | Northern Body | Mezzanine floor    | 26   |
| Meeting room S 1                                       | Southern Body | Fourth floor       | 33   |
| Meeting room S 2                                       | Southern Body | Third floor        | 33   |
| Meeting room S 3                                       | Southern Body | Second floor       | 32   |
| Meeting room S 4                                       | Southern Body | Second floor       | 32   |
| Meeting room S 5                                       | Southern Body | Mezzanine floor    | 31   |
| Changing rooms                                         | Gymnasium     | Mezzanine floor    | 34   |
| Scenic terrace                                         | Northern Body | Second floor       | 28   |
| Catering services                                      | Location      | Floor              | Page |
| Coffe.48                                               | Northern Body | Mezzanine floor    | 26   |
| Bar                                                    | Southern Body | First floor        | 32   |
| Canteen.48                                             | Southern Body | First floor        | 32   |
| Professors'/lecturers' studies                         | Location      | Floor              | Page |
| Faculty of Psychology                                  | Northern Body | Fourth floor       | 30   |
| Faculty of Education                                   | Northern Body | Fourth floor       | 30   |
| Faculty of Mathematical, Physical and Natural Sciences | Southern Body | Second floor       | 32   |
| Faculty of Mathematical, Physical and Natural Sciences | Southern Body | Third floor        | 33   |
| Faculty of Mathematical, Physical and Natural Sciences | Southern Body | Fourth floor       | 33   |
| Faculty of Political and Social Sciences               | Northern Body | Fourth floor       | 30   |