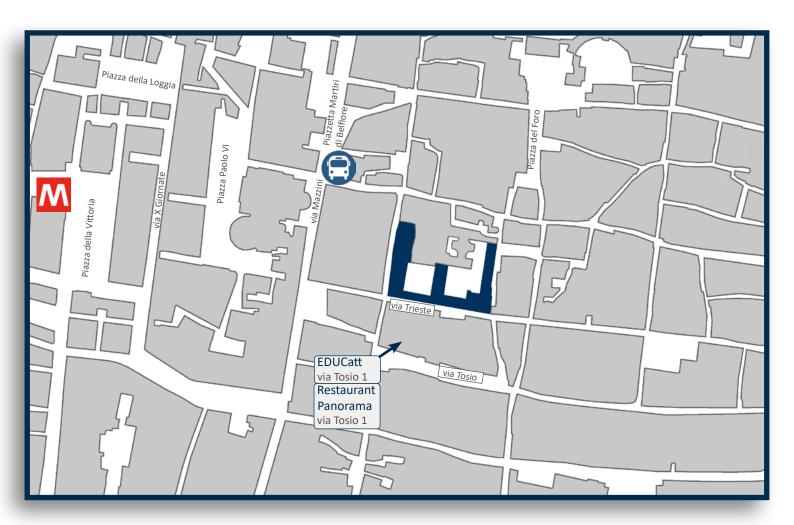

## How to reach us

## Brescia Campus - Martinengo dell'Aquilone palace

Via Trieste 17

**Historic Centre** 

## Underground

- stop: Piazza della Vittoria

## **Bus lines**

- stop: Piazzetta Martiri di Belfiore
- line 2line 6
- line 10
- line 11
- line 17
- line 18

3 **Brescia** 