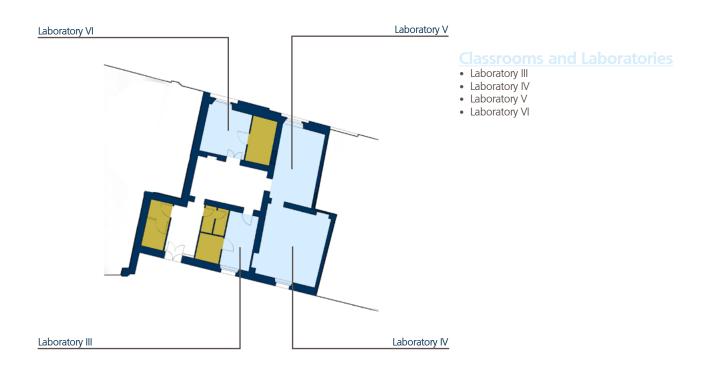

# Brescia Campus - Martinengo Colleoni Building - MO[●]CA

| Classrooms and Laboratories | Location                 | Floor        | Page |
|-----------------------------|--------------------------|--------------|------|
| Laboratory III              | Ground floor - courtyard | Ground floor | 36   |
| Laboratory IV               | Ground floor - courtyard | Ground floor | 36   |
| Laboratory V                | Ground floor - courtyard | Ground floor | 36   |
| Laboratory VI               | Ground floor - courtyard | Ground floor | 36   |