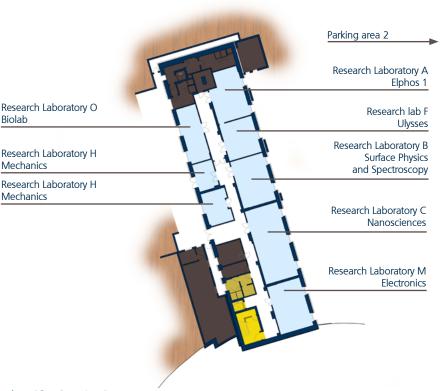

## Classrooms and Laboratories M. Sancrotti

- Research Laboratory A Elphos 1
- Research Laboratory B Surface Physics and Spectroscopy
- Research Laboratory C Nanosciences
- Research lab F Ulysses
- Research Laboratory H Mechanics
- Research Laboratory M Electronics
- Research Laboratory O Biolab

#### Other services

• Parking area 2

**Stairwells and elevators** 

Back to "Our Premises"