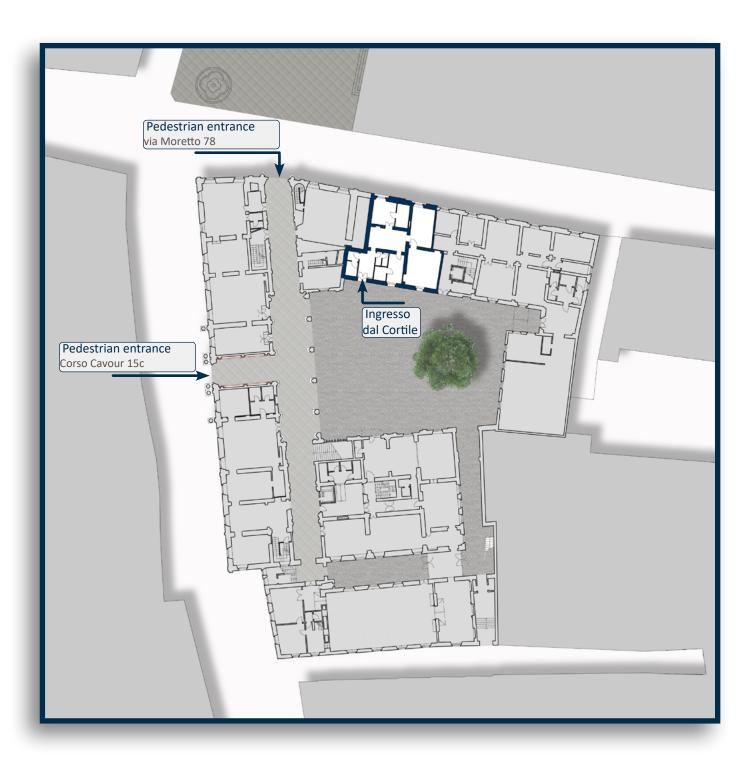

## Brescia Campus - Martinengo Colleoni palace - MO[•]CA

## Via Moretto 78

## **Historic Centre**

## **Bus lines**

- stop: via S.Martino della Battaglia (Nord)
   line 16
- line 11
- line 17
- stop: via S.Martino della Battaglia (Sud)
- line 2
- line 6
- line 10

## **Bus lines**

- stop: corso Magenta
- line 11line 12
- line 18
- stop: via Spalto San Marco
- line 11
- line 12