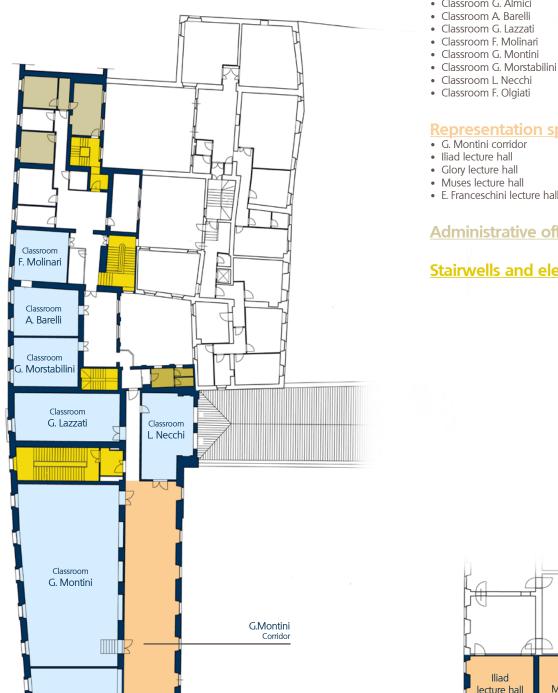

#### Classrooms and Laboratories

Multifunctional lecture hall

- Classroom L. Bazoli
- Classroom P. Frassati
- Classroom A. Luzzago

## **Stairwells and elevators**

15

- Classroom A. Gemelli
- Laboratory G. MelziLaboratory A. Zammarchi
- Laboratory 2
- Audiovisual production and post-production laboratory D.A.M.S. equipment desk

## Representation Spaces

- G. Tovini Auditorium
- G. Marconi lecture hall