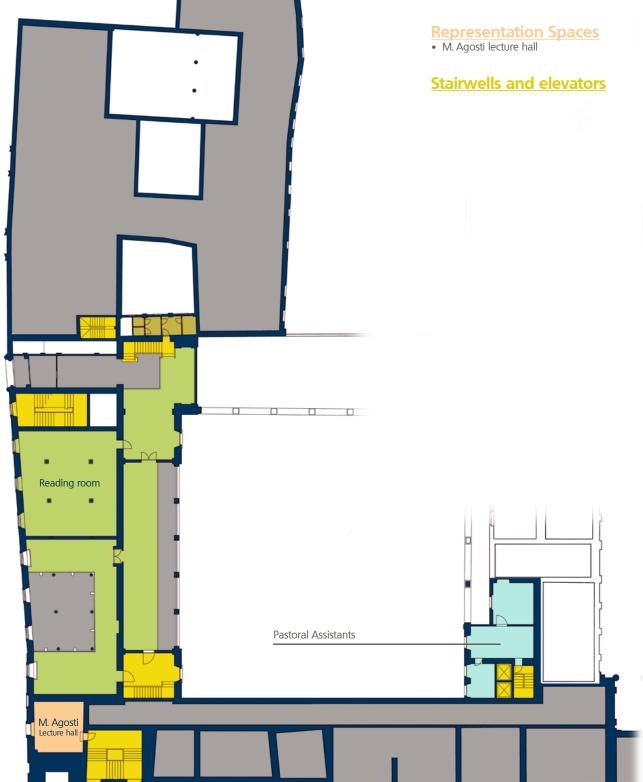

## Pastoral Centre • Pastoral Assistants

- Classroom G. Almici
- Classroom G. Lazzati

## Representation spaces

- G. Montini corridor

- Muses lecture hall
- E. Franceschini lecture hall