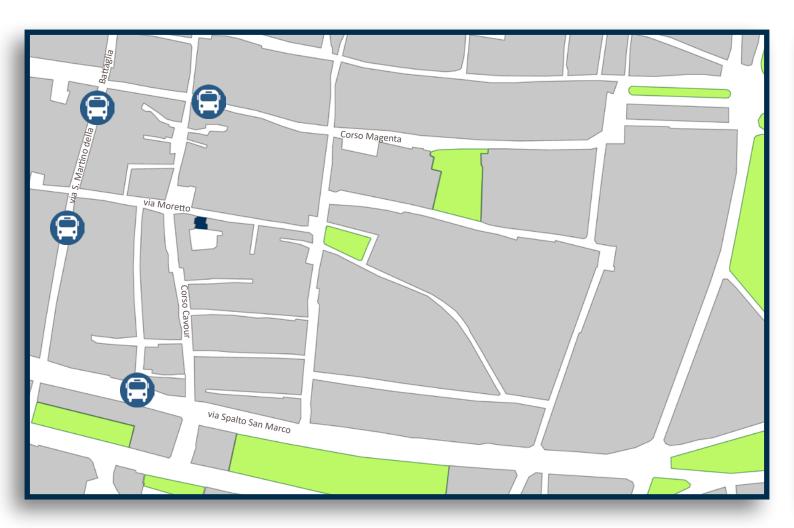

## Brescia Campus - Martinengo Colleoni palace - MO[•]CA

## Via Moretto 78

## **Historic Centre**

## **Bus lines**

- stop: via S.Martino della Battaglia (Nord)
   line 16
- line 11
- line 17
- stop: via S.Martino della Battaglia (Sud)
- line 2
- line 6
- line 10

## **Bus lines**

- stop: corso Magenta
- line 11line 12
- line 18
- stop: via Spalto San Marco
- line 11
- line 12