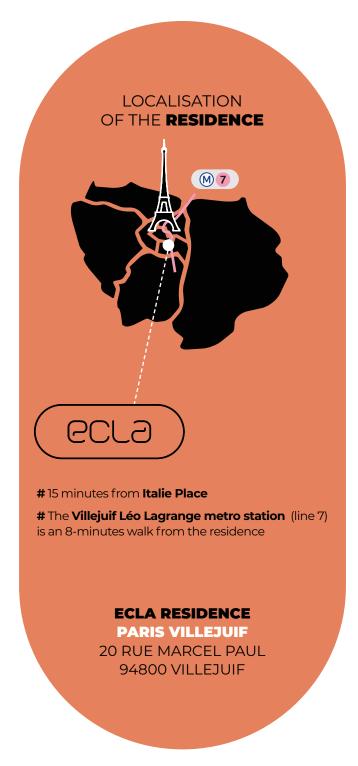

HE LARGEST
COLIVING
RESIDENCES IN
EUROPE







the best social coliving experience.

FOR STUDENTS, YOUNG, PROFESSIONALS, RESEARCHERS PHD, TRAVELERS...

### AN ALL **INCLUSIVE PACKAGE**



RE-USE









ALL-INCLUSIVE HIGH-SPEED WIFI



COMMON AREAS







MOBILE APP



LETTER BOXES



RECEPTION



**SECURITY** 



SUPPORT INTERNATIONAL



FRENCH ADMIN EQUIPMENT LOAN CROCKERY SET

Simplified booking on ecla.com



## THE COLIVING **RESIDENCE** YOU NEED



**SPORT** AREA



**CINEBOX** 



**PLAYROOMS** 





KITCHENS



WORKROOMS



LIBRARY LAUNDRY









LA CANTEEN MUSIC STUDIO CHILLROOMS WORKSPACE



THE **FACTORY** 



**PATIOS** 

1 night, 1 month, 1 year, and more...

**ECLA** also has two other **incredible** residences in Massy-Palaiseau and Villejuif

# 6000

# PARIS VILLEJUIF





ECLA,
THE LARGEST
COLIVING
RESIDENCES
IN EUROPE







# the best social coliving experience.

FOR STUDENTS, YOUNG, PROFESSIONALS, RESEARCHERS PHD, TRAVELERS...

### AN ALL **INCLUSIVE PACKAGE**











ALL-INCLUSIVE HIGH-SPEED WIFI



**ACCESS TO ALL COMMON AREAS** 







MOBILE APP



LETTER BOXES



**PACKAGE** RECEPTION



**SÉCURITÉ** 







FRENCH ADMIN EQUIPMENT LOAN CROCKERY SET SUPPORT INTERNATIONAL

Simplified booking on

ecla.com



# THE **COLIVING RESIDENCE** YOU NEED







**CINEBOX** 



LOUNGE



**RESTAURANT** 



**KITCHENS** 



MEETROOMS



SILENTROOM LAUNDRY



WORKSPACE



**SAUNA** 



**OUTDOOR** 



QUIETROOM

1 night, 1 month, 1 year, and more...

**ECLA** also has two other **incredible** residences in Massy-Palaiseau and Noisy-le-Grand