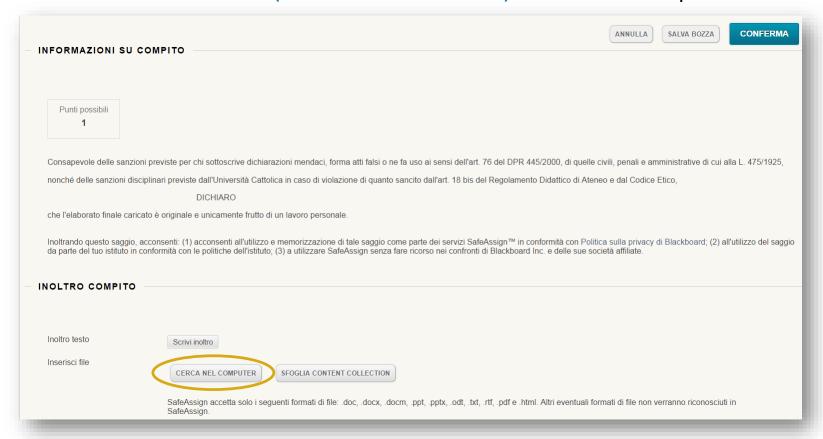

t submission section of Blackboard. (Clicco qui per accedere Click here to access)
- If you submitted your application for graduation for the next session the above link will take you to the spazio-corso (course area) to upload your final assignment.





### Uploading final assignment

- Select *Inserimento elaborato finale* (insert final assignment) to upload final assignment
- Click on the graduation session (appello) you are enrolled on.



#### NB

- Upload is final: you cannot remove the document once uploaded.
- The plagiarism report will only be visible to the professors.
- By uploading your final assignment here, you are declaring that it is original and it is all your own work.



# Select file to upload

### Use CERCA NEL COMPUTER (SEARCH IN COMPUTER) to select file to upload.



#### NB

- Label your file this way: Family name followed by student number e.g. Rossi 1234567
- Your file must be in PDF format.



### Submitting file

- You may add your assignment to the Global Reference Database (Database di riferimento globale) (the collection of contributions by SafeAssign service users also from other universities). This is optional. If you wish to do so, select this option and add a comment if applicable.
- Click CONFERMA (CONFIRM) to submit your assignment.





### Final assignment submission completed

Your final assignment has been submitted From now on, your professors will be able to see your assignment.

Make a note of the submission number in the green row. You will also be sent an email containing this number.





# Check assignment submitted

If you w