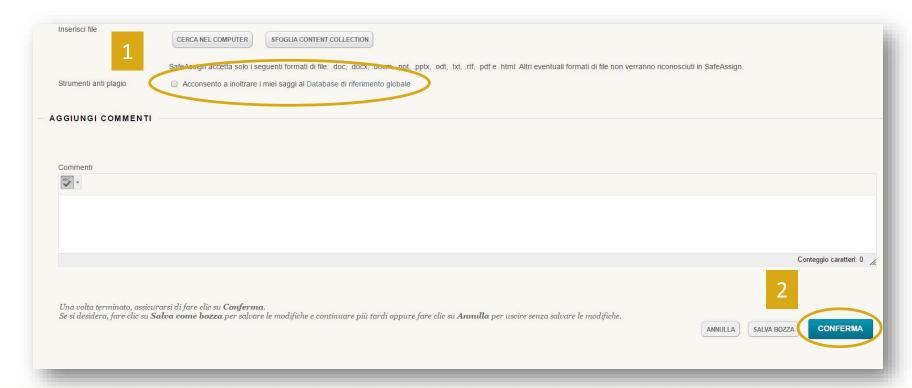

### Submitting file

- You may add your assignment to the Global Reference Database (Database di riferimento globale) (the collection of contributions by SafeAssign service users also from other universities). This is optional. If you wish to do so, select this option and add a comment if applicable.
- Click CONFERMA (CONFIRM) to submit your assignment.