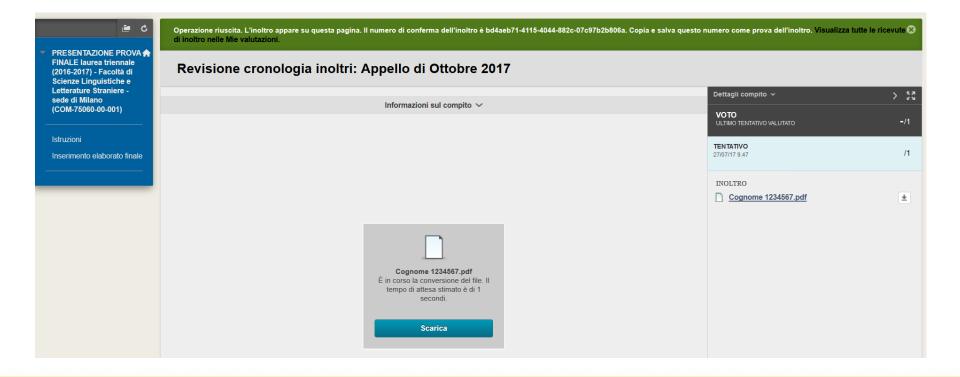

### Final assignment submission completed

Your final assignment has been submitted From now on, your professors will be able to see your assignment.

Make a note of the submission number in the green row. You will also be sent an email containing this number.

# Check assignment submitted

If you wish to check that your assignment has been properly submitted, select *Inserimento elaborato finale* (insert final assignment) > *Appello - mese* (graduation session - month).