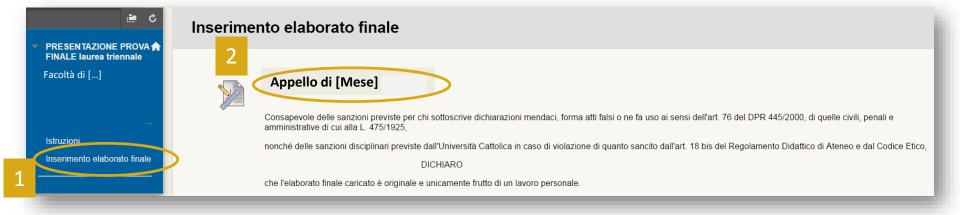

### Uploading final assignment

- Select *Inserimento elaborato finale* (insert final assignment) to upload final assignment
- Click on the graduation session (appello) you are enrolled on.