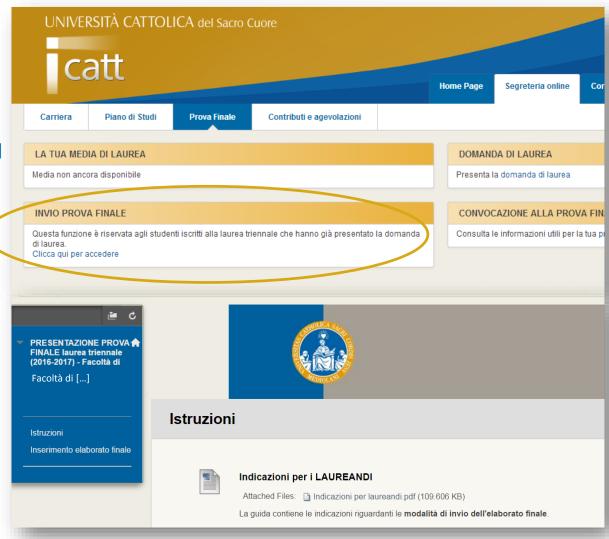

### Accessing area to submit final assignment file

- Go to Segreteria online Prova finale (Online student office – Final assignment) on the iCatt platform.
- In the *Invio prova finale* (Send final assignment) section on this page there is a link to the final assignment submission section of Blackboard. (Clicco qui per accedere Click here to access)
- If you submitted your application for graduation for the next session the above link will take you to the spazio-corso (course area) to upload your final assignment.